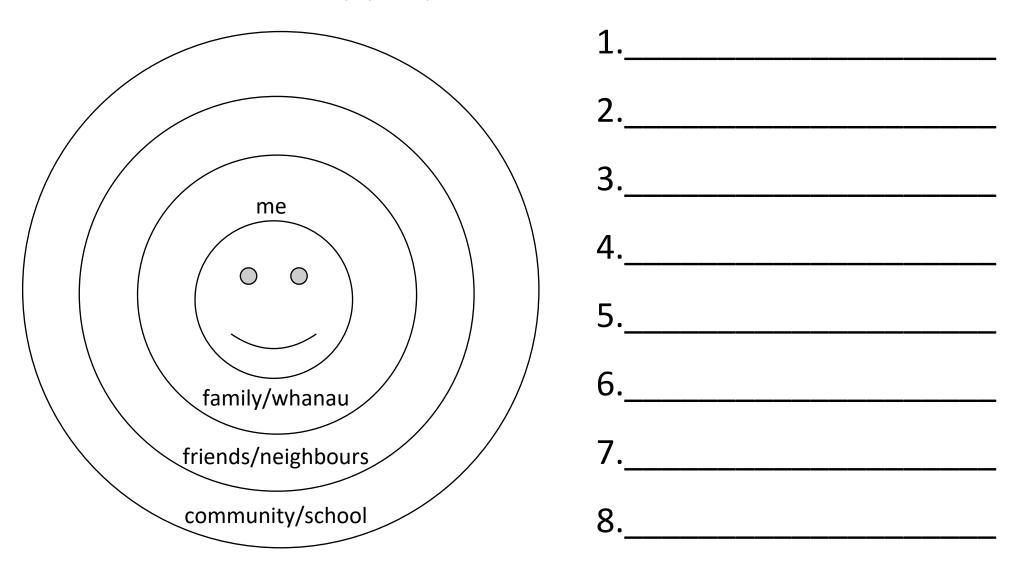

## Many people care about me...

List the names of people in your "caring circle".

I show others I care about them which makes them feel special...

It makes me feel special too. (draw someone that you care deeply about)