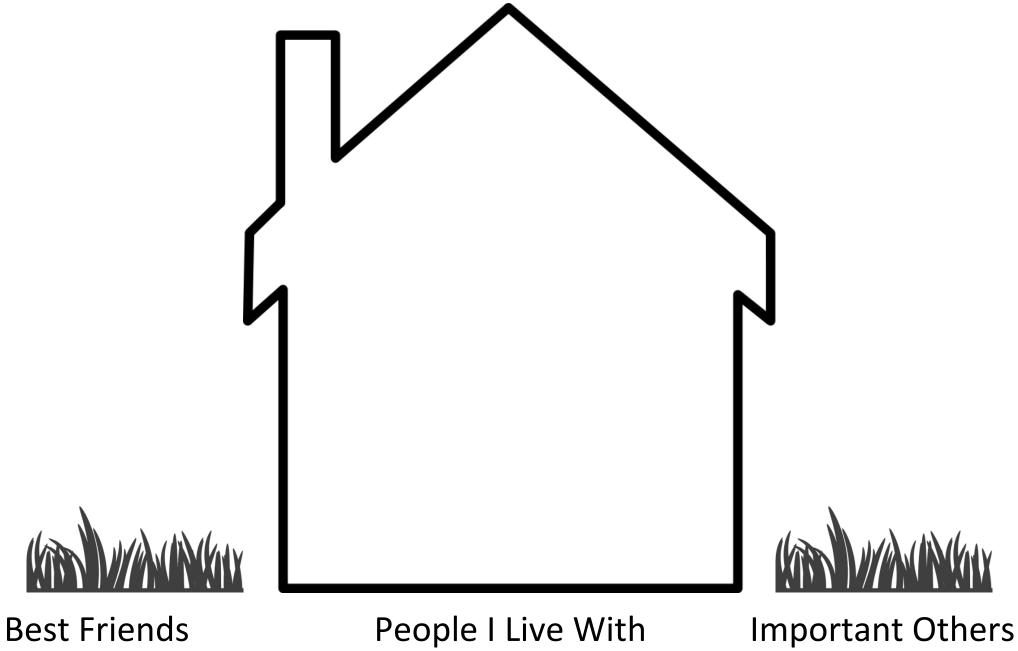

## Many people care about me...

List the names of people in your "caring circle".

I show others I care about them which makes them feel special...

It makes me feel special too. (draw someone that you care deeply about)