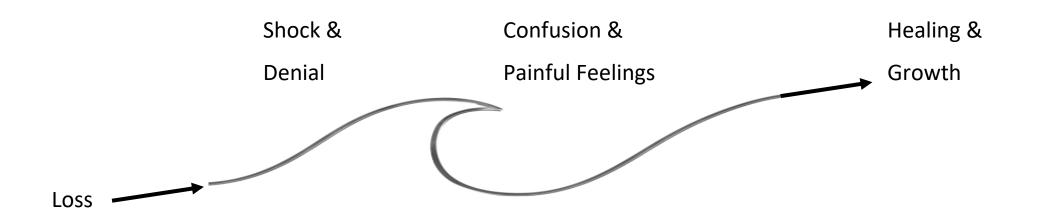

## Change creates loss. The pain from loss is called grief.

Grief comes and goes like waves in the ocean.

Everyone has lots of different feelings. They are all OK emotions to feel. They will shift and change over time.