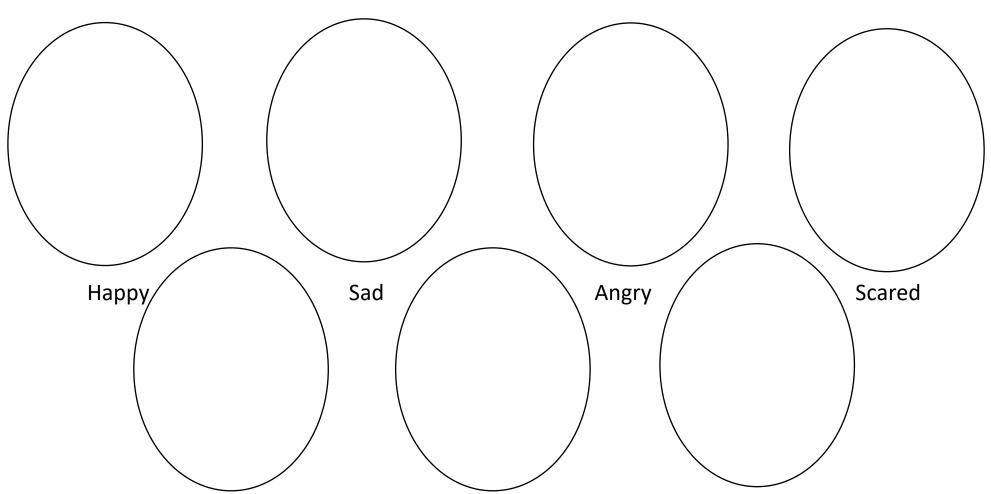

Try to draw some feelings faces. Can you think of any extra emotions you may be feeling lately?

Feelings are something we feel in our body. Where do you feel your feelings? What colour do you think of with each feeling?

Where do You feel your Feelings?

Feeling = Colour

=

=

=

=

=

=